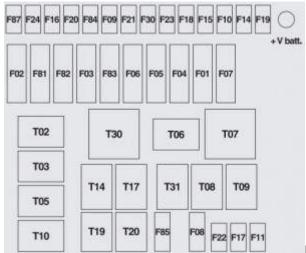

Fuse box in engine compartment

Fiat 500 – bezpieczniki – komora silnika

| Description                                       | Fuse | Ampere rating [A] |
|---------------------------------------------------|------|-------------------|
| Climate control system fan                        | F08  | 30                |
| Trailer                                           | F09  | 15                |
| Buzzers                                           | F10  | 15                |
| Engine control system (secondary loads)           | F11  | 10                |
| Main headlights                                   | F14  | 15                |
| Sunroof motor                                     | F15  | 20                |
| Heated rear window, mirror demisters              | F20  | 30                |
| Fog headlights                                    | F30  | 15                |
| Front socket (with or without cigar lighter plug) | F85  | 15                |