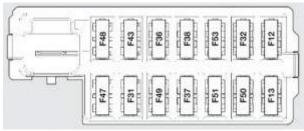

## Fuse box in dashboard

Fiat 500 – fuse box – dashboard

| Fuse                                                                       | Fuse | Ampere rating [A] |
|----------------------------------------------------------------------------|------|-------------------|
| Supply of right low beam                                                   | F12  | 7,5               |
| Supply of left low beam and headlamp direction adjustment control unit     | F13  | 7,5               |
| Lights of front and rear ceiling lights, trunk and door courtesy lights    | F32  | 7,5               |
| Diagnostic socket, car radio, climate control system, EOBD                 | F36  | 10                |
| Stop lights switch, instrument panel node                                  | F37  | 5                 |
| Door central locking                                                       | F38  | 20                |
| Windshield/Rear windshield washer pump                                     | F43  | 15                |
| Driver side power window                                                   | F47  | 20                |
| Passenger side power window                                                | F48  | 20                |
| Parking sensor, backlighting switches, electric mirrors                    | F49  | 5                 |
| Car radio switch, convergence, climate control system, stop lights, clutch | F51  | 7,5               |
| Instrument panel node                                                      | F53  | 5                 |